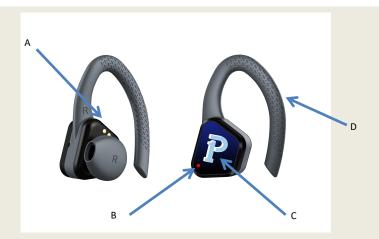

# T1 Earbuds with Wireless Pairing

Power ON: Remove earbuds from charging box. Power OFF: Place earbuds into charging box.

| А | Charging Contacts                        |
|---|------------------------------------------|
| В | LED Indicator                            |
| С | Smart Touch Control – Volume button      |
| D | Ear-hook – Ergonomic design for athletes |