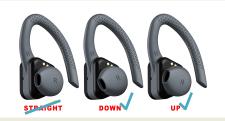

# **Charging**

Place T1 into case with adjustable rubber earbuds rotated to the up or down position (Note: Straight position may cause insufficient contact).

Plug USB A-Type into power source, micro USB into charging box.