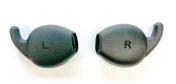

# **Headset Placement**

To ensure proper fit place Earbuds in ear as marked (L=left & R=right).

Additional winged earmuffs Included for smaller ears. (To remove earmuffs, turn counter-Clockwise 360° and pull. New Earmuffs snap on.)