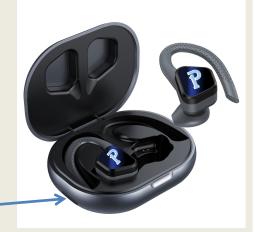

# T1 Earbuds with Wireless Pairing

Power ON: Remove earbuds from charging box. Power OFF: Place earbuds into charging box.

| А | Charging Contacts                        |
|---|------------------------------------------|
| В | LED Indicator                            |
| С | Smart Touch Control – Volume button      |
| D | Ear-hook – Ergonomic design for athletes |

# **Headset Placement**

To ensure proper fit place Earbuds in ear as marked (L=left & R=right).

Additional winged earmuffs Included for smaller ears. (To remove earmuffs, turn counter-Clockwise 360° and pull. New Earmuffs snap on.)